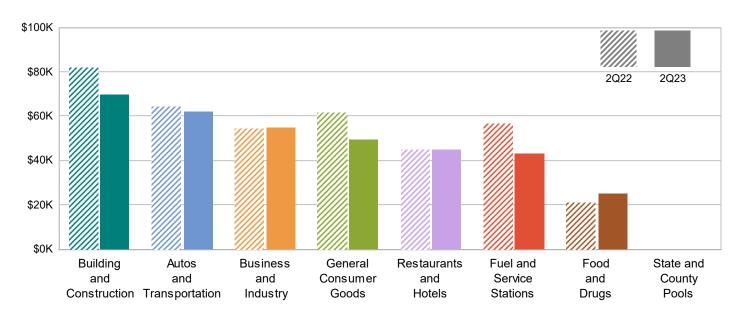

## CITY OF PLACERVILLE MEASURE H

MAJOR INDUSTRY GROUPS

| Major Industry Group      | <u>Count</u> | <u>2Q23</u> | <u>2Q22</u> | <u>\$ Change</u> | <u>% Change</u> |
|---------------------------|--------------|-------------|-------------|------------------|-----------------|
| Building and Construction | 406          | 69,626      | 81,781      | (12,154)         | -14.9%          |
| Autos and Transportation  | 604          | 62,227      | 64,349      | (2,122)          | -3.3%           |
| Business and Industry     | 3,132        | 54,822      | 54,631      | 191              | 0.3%            |
| General Consumer Goods    | 2,280        | 49,469      | 61,716      | (12,247)         | -19.8%          |
| Restaurants and Hotels    | 146          | 45,282      | 45,277      | 5                | 0.0%            |
| Fuel and Service Stations | 52           | 43,273      | 57,000      | (13,727)         | -24.1%          |
| Food and Drugs            | 100          | 25,372      | 21,375      | 3,997            | 18.7%           |
| Transfers & Unidentified  | 1,447        | 4,979       | 5,113       | (135)            | -2.6%           |
| State and County Pools    | -            | 0           | 0           | 0                | -N/A-           |
| Total                     | 8,167        | 355,050     | 391,243     | (36,192)         | -9.3%           |

## 2Q22 Compared To 2Q23