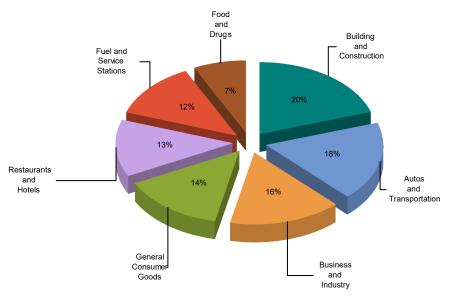

## CITY OF PLACERVILLE MEASURE H

MAJOR INDUSTRY GROUPS

| Major Industry Group      | <u>Count</u> | <u>2Q23</u> | <u>2Q22</u> | <u>\$ Change</u> | <u>% Change</u> |
|---------------------------|--------------|-------------|-------------|------------------|-----------------|
| Building and Construction | 406          | 69,626      | 81,781      | (12,154)         | -14.9%          |
| Autos and Transportation  | 604          | 62,227      | 64,349      | (2,122)          | -3.3%           |
| Business and Industry     | 3,132        | 54,822      | 54,631      | 191              | 0.3%            |
| General Consumer Goods    | 2,280        | 49,469      | 61,716      | (12,247)         | -19.8%          |
| Restaurants and Hotels    | 146          | 45,282      | 45,277      | 5                | 0.0%            |
| Fuel and Service Stations | 52           | 43,273      | 57,000      | (13,727)         | -24.1%          |
| Food and Drugs            | 100          | 25,372      | 21,375      | 3,997            | 18.7%           |
| Transfers & Unidentified  | 1,447        | 4,979       | 5,113       | (135)            | -2.6%           |
| State and County Pools    | -            | 0           | 0           | 0                | -N/A-           |
| Total                     | 8,167        | 355,050     | 391,243     | (36,192)         | -9.3%           |

## 2Q23 Percent of Total